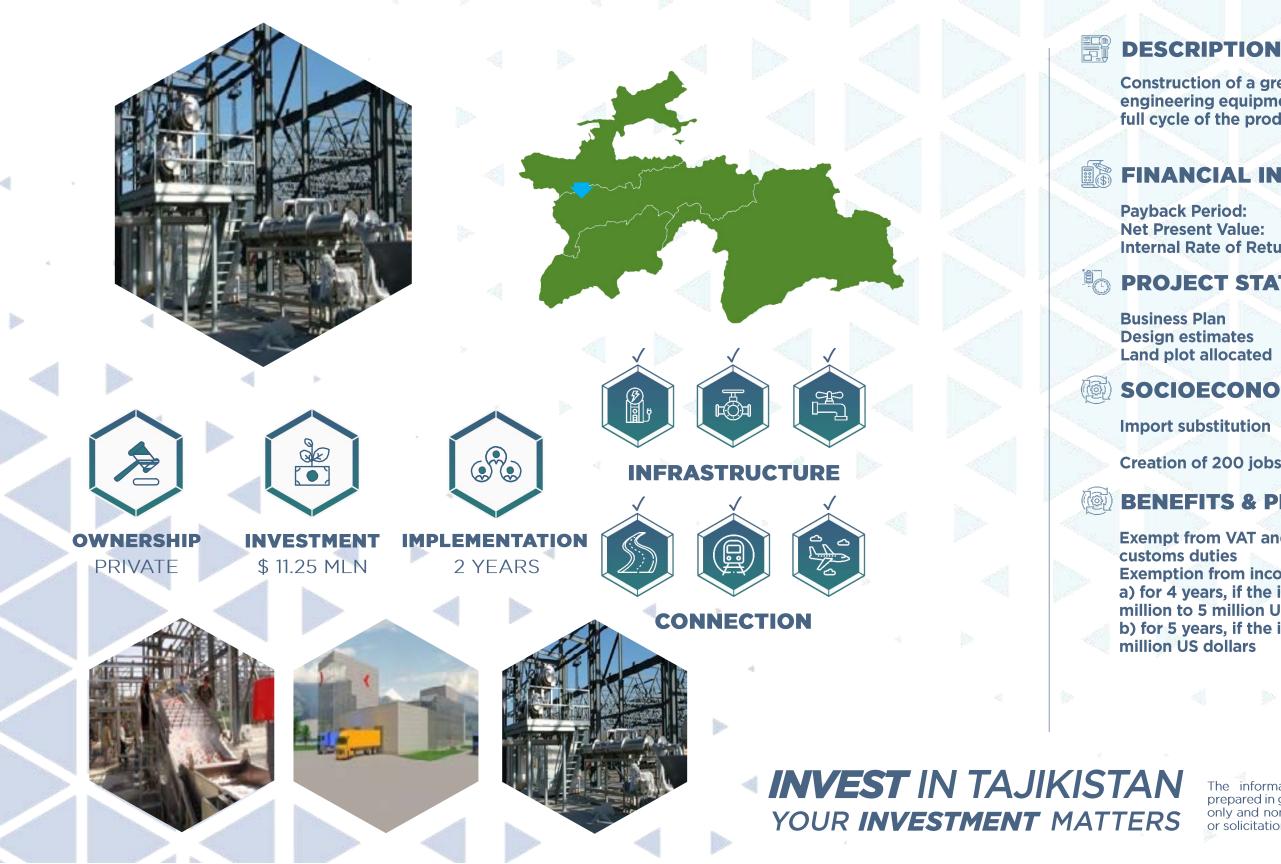

# TOMATO PASTE PRODUCTION

## LLC NPO GEHA FOOD

Construction of a greenhouse complex with engineering equipment and completion of the full cycle of the production process

### **FINANCIAL INDICATORS**

6 years 6.755 mln US\$ Internal Rate of Return: 18%

#### **PROJECT STATUS**

#### **SOCIOECONOMIC EFFECT**

**Creation of 200 jobs** 

### **BENEFITS & PRIVILEGES**

Exempt from VAT and from payment of Exemption from income tax possible if: a) for 4 years, if the investment is more than 2 million to 5 million US dollars; b) for 5 years, if the investment exceeds 5