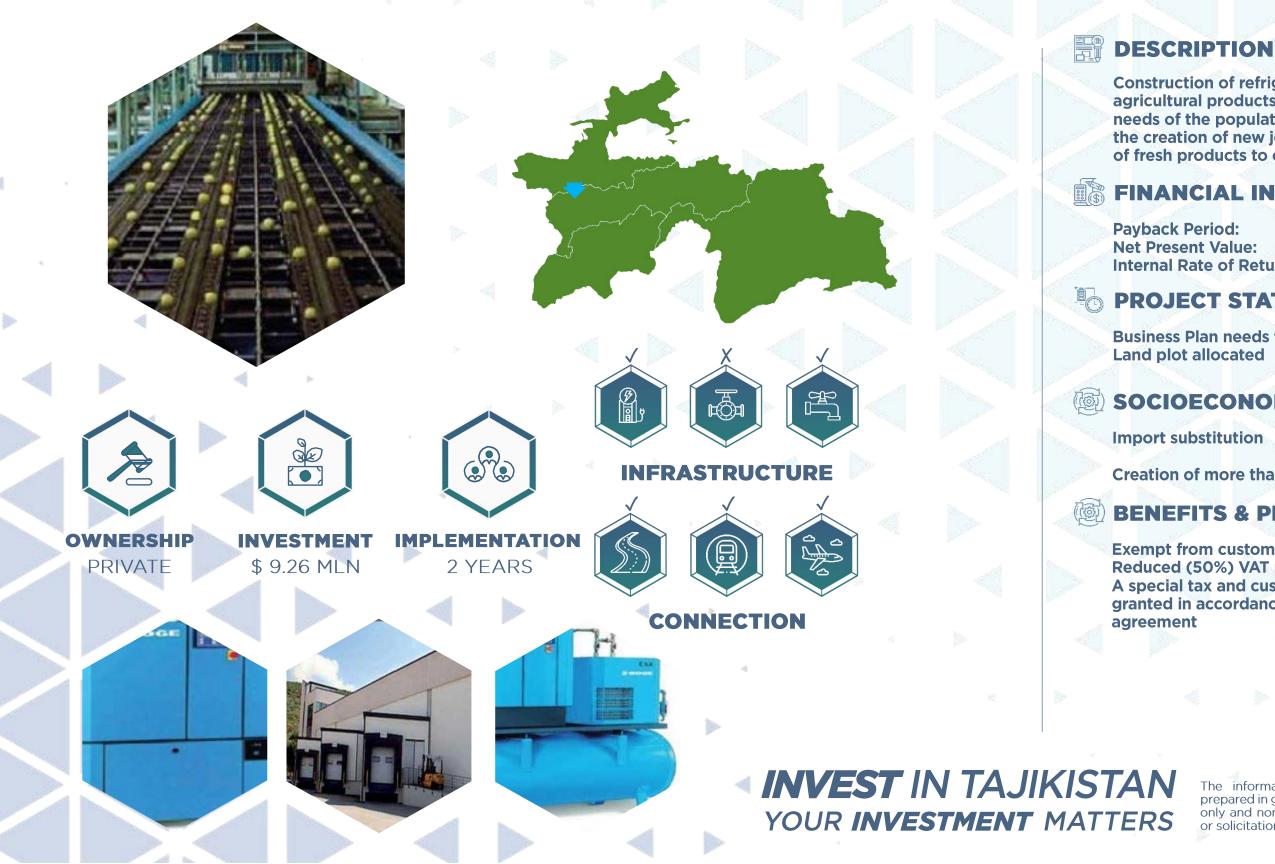

## CONSTRUCTION OF STORAGE FACILITIES (REFRIGERATORS) FOR VEGETABLES AND FRUITS

LLC "SABUR CONSTRUCTION"

Construction of refrigerators for the storage of agricultural products in order to meet the new needs of the population of cities and regions, the creation of new jobs, as well as the export of fresh products to other countries

### **FINANCIAL INDICATORS**

**5** years 0,89 mln. US\$ Internal Rate of Return: 67,2%

### **PROJECT STATUS**

**Business Plan needs to be developed** 

#### **SOCIOECONOMIC EFFECT**

Creation of more than 10 jobs

#### **BENEFITS & PRIVILEGES**

**Exempt from customs duties and VAT;** Reduced (50%) VAT rate A special tax and customs regime may be granted in accordance with the investment

> The information provided herein has been prepared in good-faith for information purposes only and none of it shall be treated as an offer or solicitation to deal in any transaction.