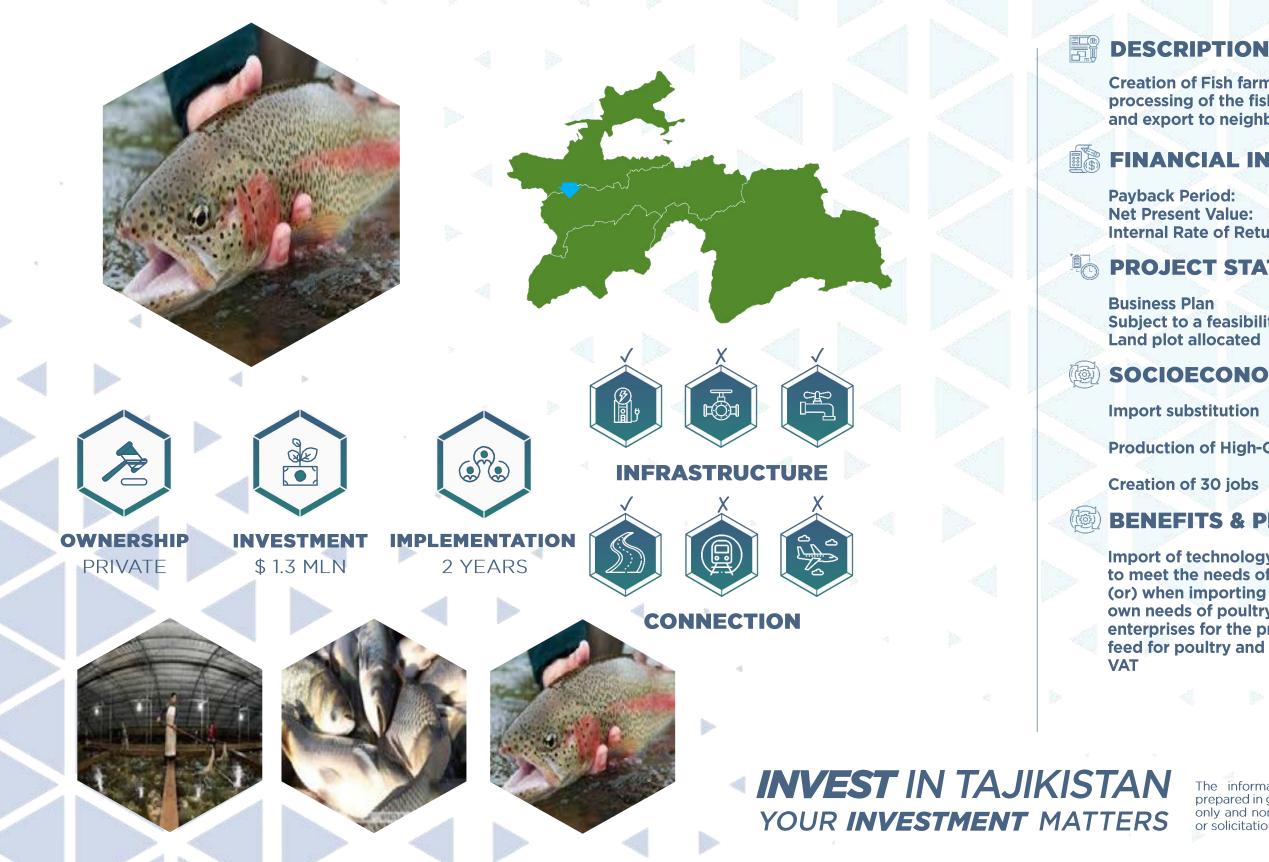

## CREATION OF A FISHING ENTERPRISE IN THE RUDAKI DISTRICT

LLC «BARAKAT-98»

Creation of Fish farm for the production and processing of the fish and sale in local markets and export to neighboring countries

## **FINANCIAL INDICATORS**

**3** years not available Internal Rate of Return: 7.2%

#### **PROJECT STATUS**

Subject to a feasibility study. Land plot allocated

#### **SOCIOECONOMIC EFFECT**

**Production of High-Quality Fish** 

**Creation of 30 jobs** 

## **BENEFITS & PRIVILEGES**

Import of technology, equipment and materials to meet the needs of the poultry industry and (or) when importing goods directly for their own needs of poultry enterprises and enterprises for the production of combined feed for poultry and animals is exempted from