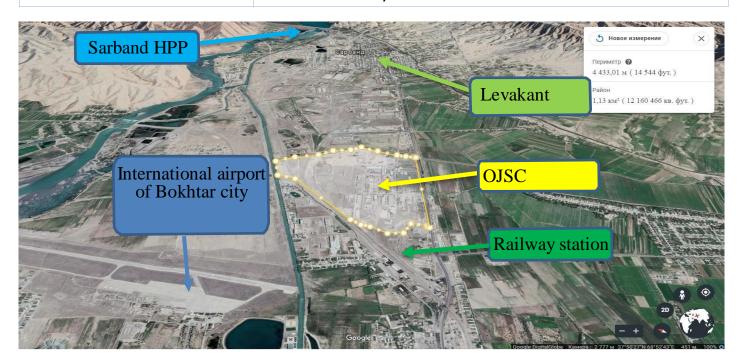

| Existing gas pipeline                                          |  |
| Other                                            | Availability of own experimental sites                         |  |
| Transport connection                             |                                                                |  |
| Road                                             | Close to main road                                             |  |
| Airport                                          | 2 km to International Airport Bokhtar                          |  |
| Railway                                          | 500 m from the railway station                                 |  |
| Other                                            | 10 km from the city of Bokhtar<br>110 km from city of Dushanbe |  |



Construction of an enterprise for the production of batteries in the city of Kulyab, Khatlon Region







| Information about project initiator                                |                                                                                                                                                                                                                                                             |  |
|--------------------------------------------------------------------|-------------------------------------------------------------------------------------------------------------------------------------------------------------------------------------------------------------------------------------------------------------|--|
| Project initiator