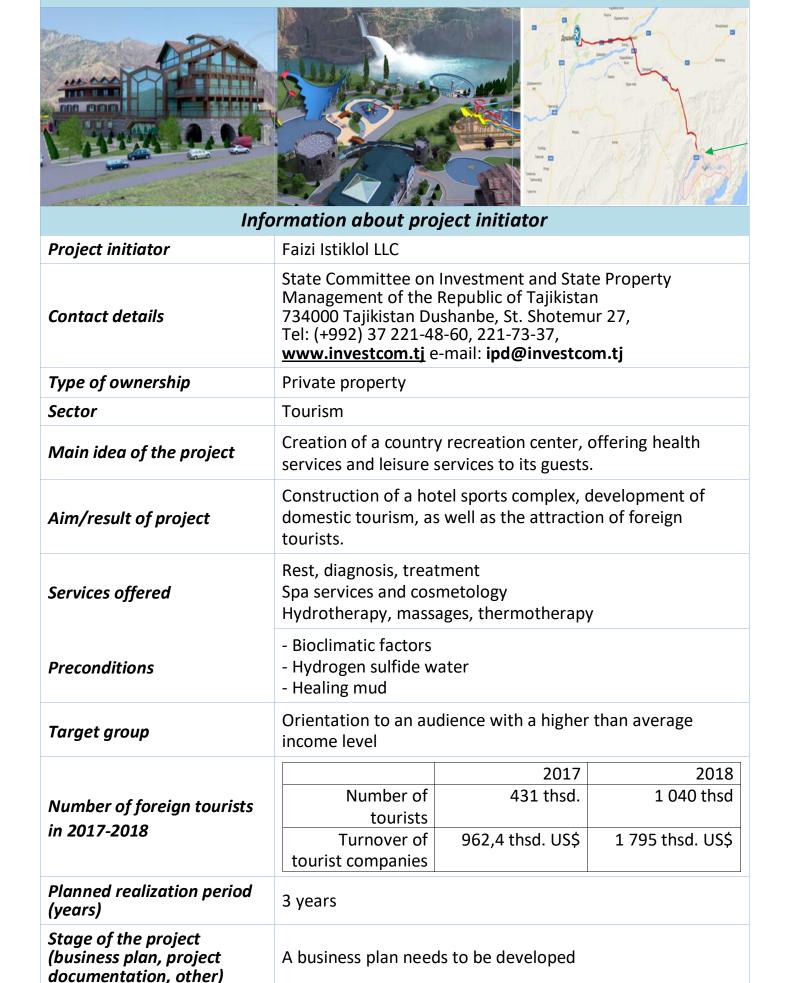

|  |  |  |

Construction of the sanatorium "Istiklol"



| Project overall cost                             | 11,9 mln. US\$