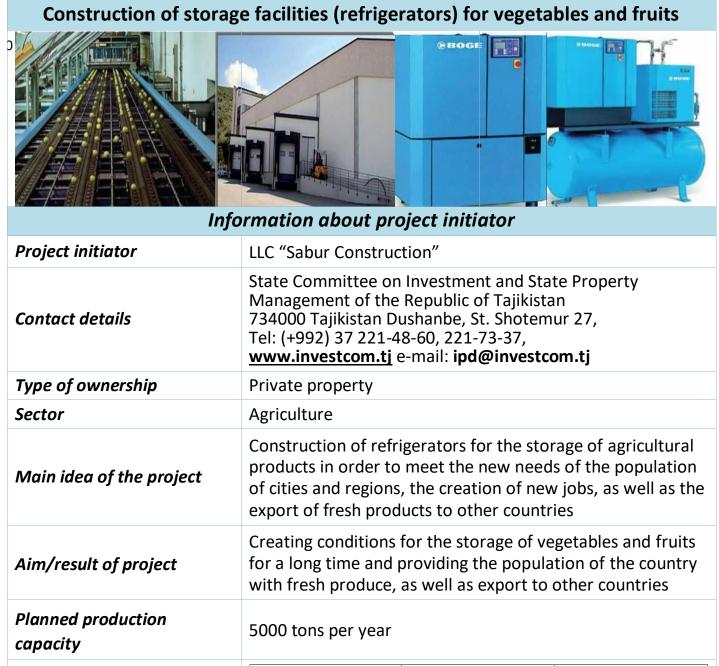

n                                                                                                                                                                                                                                                                                                                                                                    |  |
| Other                                            | 90 km to Dushanbe                                                                                                                                                                                                                                                                                                                                                                          |  |



| capacity | 5000 tons per year |      |
|----------|--------------------|------|
|          |                    | 2018 |

|                         |                     | 2010             | 111 /0 (0 2017 |
|-------------------------|---------------------|------------------|----------------|
| Production in 2017-2018 | Vegetables          | 2,12 mln. tons   | 114,0%         |
|                         | Fruits              | 447,7 thsd. tons | 110,5%         |
| Planned export volume,  | Russia - 1,000 tons |                  |                |

In % to 2017

| Planned export volume, regions (if any)                            | Russia - 1,000 tons<br>Kazakhstan - 500 tons<br>European countries - 1,000 tons |                |
|----------------------------------------------------------